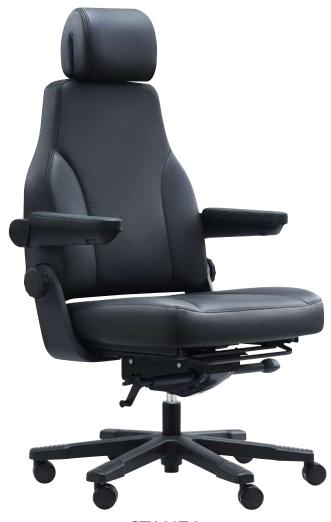

## **FEATURES**

- Adjustable seat height »
- Adjustable seat and back angle »
- Adjustable seat depth (seat slider) »
- Adjustable weight tension »
- Adjustable headrest »
- Lockable incline, fold-back armrests »
- Back made of metal construction
- Independant back angle adjustment »
- Moulded seat and back foam »
- Synchron mechanism with 3 locking positions »
- 750mm black aluminum 6 star base »
- Brake castors »
- Available in black automotive leather only >>
- Minor assembly required
- Suitable for indoor use only »
- 4 year warranty »
- Style rated multi shift use 230kg »