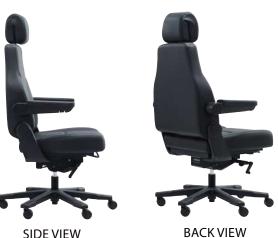

## **STANZA RANGE**

SIDE VIEW

\* Please note that the Headrest should not be used to manoeuvre the chair.